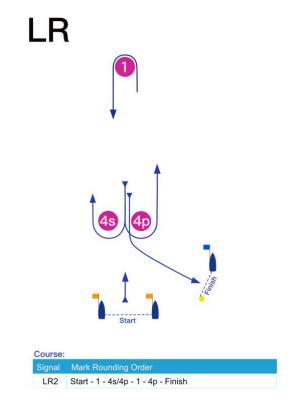

| Signature: |  |  |
|------------|--|--|
|            |  |  |

Delete the SI Addendum C - Course diagrams and replace with the following:

## **Fleet Racing**