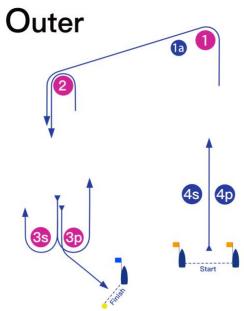

| Signature: |  |  |
|------------|--|--|
|            |  |  |

Delete the SI Addendum C - Course diagrams and replace with the following:

## **Fleet Racing**