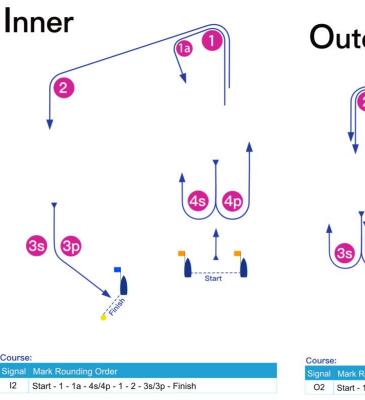

| Signature: |  |  |
|------------|--|--|
|            |  |  |

Delete the SI Addendum C - Course diagrams and replace with the following:

## **Fleet Racing**