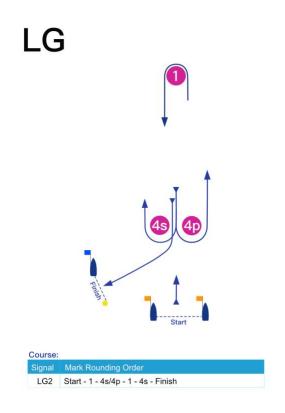

| Signature: |  |  |
|------------|--|--|
|            |  |  |

Delete the SI Addendum C - Course diagrams and replace with the following:

### **Medal Race**

Signature: